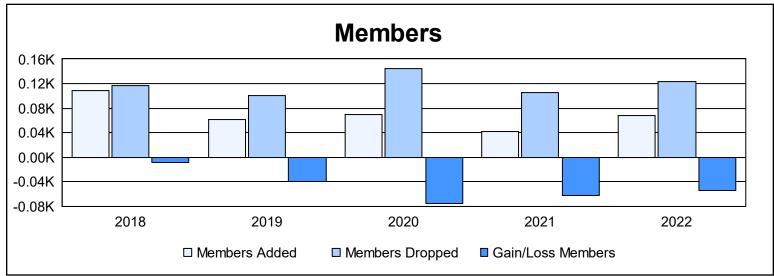

District 19 B As of June 2022 Cumulative

| Year      | New<br>Clubs | Dropped<br>Clubs | Gain/<br>Loss<br>Clubs | New<br>Members | Charter<br>Members | Reinstate<br>Members | Transfer<br>Members | Total<br>Member<br>Added | Total<br>Members<br>Dropped | Gain/<br>Loss<br>Members |
|-----------|--------------|------------------|------------------------|----------------|--------------------|----------------------|---------------------|--------------------------|-----------------------------|--------------------------|
| 2017-2018 | 0            | 0                | 0                      | 99             | 1                  | 5                    | 4                   | 109                      | 117                         | -8                       |
| 2018-2019 | 0            | 0                | 0                      | 52             | 0                  | 4                    | 5                   | 61                       | 101                         | -40                      |
| 2019-2020 | 0            | 1                | -1                     | 50             | 1                  | 1                    | 17                  | 69                       | 145                         | -76                      |
| 2020-2021 | 0            | 1                | -1                     | 28             | 0                  | 11                   | 3                   | 42                       | 105                         | -63                      |
| 2021-2022 | 0            | 4                | -4                     | 57             | 0                  | 2                    | 9                   | 68                       | 123                         | -55                      |
| Average   | 0            | 1                | -1                     | 57             | 0                  | 5                    | 8                   | 70                       | 118                         | -48                      |